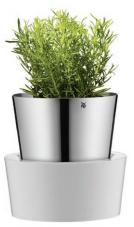

ave \$60.00





WMF Chinese Chopping

Knife 18cm Normally \$209.00

\$69.00

Save \$140.00



WMF Profi Select Bread Knife

Normally \$189.00

\$59.00

Save \$130.00

WMF Jam / Preserves Funnel

Normally \$54.95

\$29.00

Save \$25.95

WMF 2 in 1 Peeler Normally \$54.95

\$39.00

Save \$15.95



WMF Profi Plus Whisk Set 3 Piece Normally \$199.00

\$99.00

Save \$100.00

Whisk sizes 15cm, 20cm and 30cm

WMF Box Grater Normally \$129.00

\$89.00

Save \$40.00







## Silit Cutlery 24 Piece "Cover" \$199.00

Set comprises 6 each Table Knife, Table Fork, Table Spoon, Teaspoon

**SUPER BUY!** 





WMF McEgg Egg Cup Gold Normally \$39.00

\$29.50 Save \$9.50

WMF Touch Scissors -Green Normally \$44.95 \$24.95

Save \$20.00





WMF Indoor Herb Garden Normally \$85.00

\$69.00

Save \$16.00



## 20% Savings on Selected Omada Products





Omada Pull Box Grey Square Small Container 0.425ltr

\$13.50



Omada Pull Box Grey Square Medium Container 1.0ltr

\$19.95



Omada Pull Box Grey Square Large with insert Container 2.0ltr \$28.95

Omada Pull Box Pink Round Medium Container 0.75ltr \$19.95



Omada Pull Box Pink Round Large Container 1.8ltr

\$23.95



Omada Pangea Paper Towel Holder Blue \$47.95

Omada Pangea Napkin Holder Blue \$47.95



Available from: \_

Free phone 0800 222 021 for stockists