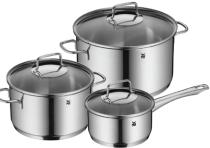

WMF Astoria 3pce Cookware Set Normally \$815.00

\$349.00

Save \$466.00

(if purchased individually) Set comprises 1 each High Casserole 20cm, 24cm and Saucepan 16cm

WMF Perfect Pressure Cooker 6.5ltr Normally \$659.00