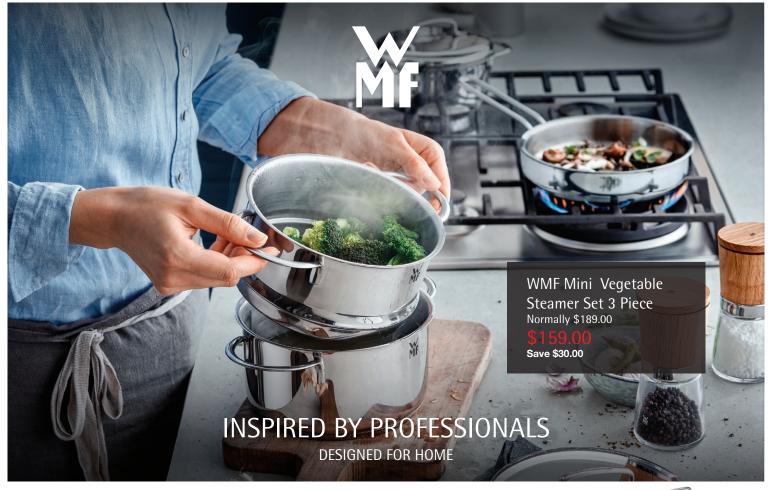

WMF Astoria 3pce Cookware Set Normally \$815.00

\$349.00

Save \$466.00

(if purchased individually) Set comprises 1 each High Casserole 20cm, 24cm and Saucepan 16cm



WMF Perfect Pressure Cooker 6.5ltr Normally \$659.00

\$529.00 Save \$130.00



WMF Devil Crepes Pan 27cm Normally \$199.00

\$159.00 Save \$40.00



WMF Profi Resist Frying Pan 24cm Normally \$359.00

\$299.00 Save \$60.00





WMF Chinese Chopping

Knife 18cm Normally \$209.00

\$69.00

Save \$140.00



WMF Profi Select Bread Knife

Normally \$189.00

\$59.00

Save \$130.00

WMF Jam / Preserves Funnel

Normally \$54.95

\$29.00

Save \$25.95

WMF 2 in 1 Peeler Normally \$54.95

\$39.00

Save \$15.95



WMF Profi Plus Whisk Set 3 Piece Normally \$199.00

\$99.00

Save \$100.00

Whisk sizes 15cm, 20cm and 30cm

WMF B