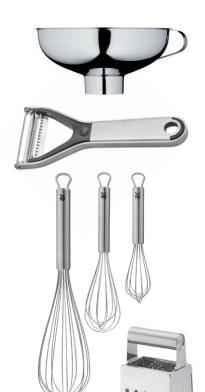

\$69.00

Save \$140.00

WMF Profi Select Bread Knife

Normally \$189.00

\$59.00

Save \$130.00

WMF Jam / Preserves Funnel

Normally \$54.95

\$29.00

Save \$25.95

WMF 2 in 1 Peeler Normally \$54.95

\$39.00

Save \$15.95

WMF Profi Plus Whisk Set 3 Piece Normally \$199.00

\$99.00

Save \$100.00

Whisk sizes 15cm, 20cm and 30cm

WMF Box Grater Normally \$129.00

\$89.00

Save \$40.00