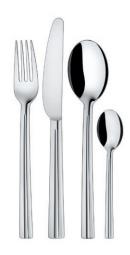

## Silit Cutlery 24 Piece "Cover" \$199.00

Set comprises 6 each Table Knife, Table Fork, Table Spoon, Teaspoon

**SUPER BUY!** 

WMF McEgg Egg Cup Gold Normally \$39.00

\$29.50 Save \$9.50

WMF Touch Scissors -Green Normally \$44.95 \$24.95