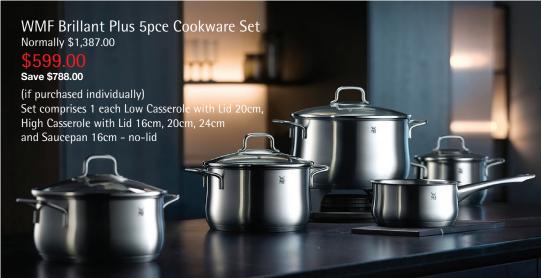

WMF Astoria 3pce Cookware Set Normally \$815.00

\$349.00

Save \$466.00

(if purchased individually) Set comprises 1 each High Casserole 20cm, 24cm and Saucepan 16cm

WMF Perfect Pressure Cooker 6.5ltr Normally \$659.00